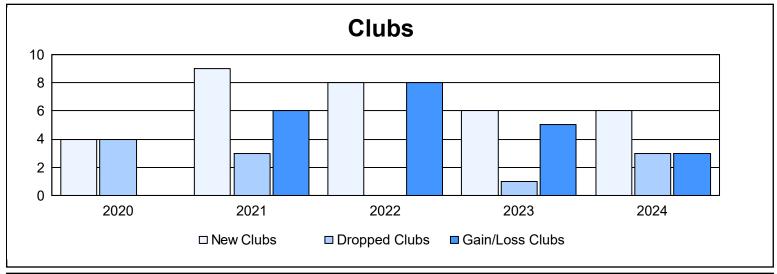

District H 3 As of June 2024 Cumulative

| Year      | New<br>Clubs | Dropped<br>Clubs | Gain/<br>Loss<br>Clubs | New<br>Members | Charter<br>Members | Reinstate<br>Members | Transfer<br>Members | Total<br>Member<br>Added | Total<br>Members<br>Dropped | Gain/<br>Loss<br>Members |
|-----------|--------------|------------------|------------------------|----------------|--------------------|----------------------|---------------------|--------------------------|-----------------------------|--------------------------|
| 2019-2020 | 4            | 4                | 0                      | 152            | 92                 | 25                   | 14                  | 283                      | 269                         | 14                       |
| 2020-2021 | 9            | 3                | 6                      | 182            | 240                | 28                   | 6                   | 456                      | 340                         | 116                      |
| 2021-2022 | 8            | 0                | 8                      | 281            | 238                | 14                   | 13                  | 546                      | 349                         | 197                      |
| 2022-2023 | 6            | 1                | 5                      | 256            | 188                | 35                   | 11                  | 490                      | 431                         | 59                       |
| 2023-2024 | 6            | 3                | 3                      | 255            | 167                | 21                   | 18                  | 461                      | 433                         | 28                       |
| Average   | 7            | 2                | 4                      | 225            | 185                | 25                   | 12                  | 447                      | 364                         | 83                       |