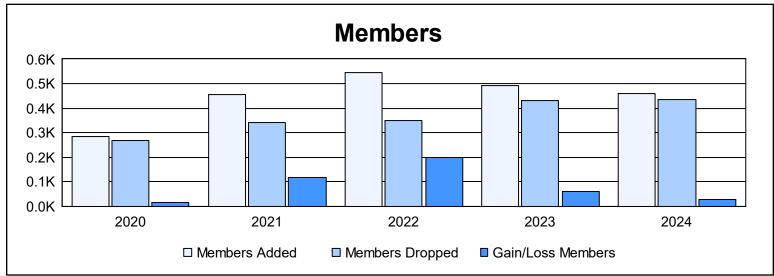

District H 3 As of June 2024 Cumulative

| Year      | New<br>Clubs | Dropped<br>Clubs | Gain/<br>Loss<br>Clubs | New<br>Members | Charter<br>Members | Reinstate<br>Members | Transfer<br>Members | Total<br>Member<br>Added | Total<br>Members<br>Dropped | Gain/<br>Loss<br>Members |
|-----------|--------------|------------------|------------------------|----------------|--------------------|----------------------|---------------------|--------------------------|-----------------------------|--------------------------|
| 2019-2020 | 4            | 4                | 0                      | 152            | 92                 | 25                   | 14                  | 283                      | 269                         | 14                       |
| 2020-2021 | 9            | 3                | 6                      | 182            | 240                | 28                   | 6                   | 456                      | 340                         | 116                      |
| 2021-2022 | 8            | 0                | 8                      | 281            | 238                | 14                   | 13                  | 546                      | 349                         | 197                      |
| 2022-2023 | 6            | 1                | 5                      | 256            | 188                | 35                   | 11                  | 490                      | 431                         | 59                       |
| 2023-2024 | 6            | 3                | 3                      | 255            | 167                | 21                   | 18                  | 461                      | 433                         | 28                       |
| Average   | 7            | 2                | 4                      | 225            | 185                | 25                   | 12                  | 447                      | 364                         | 83                       |